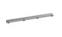

## RainDrain Match RegularTrim Classic for 35 1/4" Rough with Height Adjustable FrameProduct Finish: Brushed Stainless SteelPart no. : 56122801

## Features

- · Consists of: design trim, height adjustable frame, wall installation flange
- Mounting type: wall-mounted, free in the floor
- · Easy to clean surface
- Easy adjustment to tile thickness with height adjustable frame (0.27– 0.7")
- · Floor thickness: up to 1.57"
- · Suitable for any type of tile
- · Up to 60 I/min drainage capacity
- · Where to use: new construction, renovation
- · Grate removal tool allows easy removal of the trim
- · Wall mounting possible
- tile inlay depth: 0.47"
- · Grate material: Stainless Steel 304 (1.4301)
- · Suitable for primary and secondary drainage
- · Frame width: 2.44"