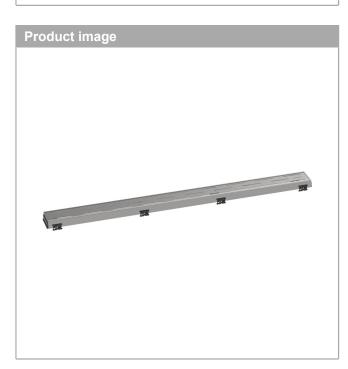

## RainDrain Match RegularTrim Classic for 35 1/4" Rough with Height Adjustable FrameProduct Finish: Brushed Stainless SteelPart no. : 56122801

## Features

- · Consists of: design trim, height adjustable frame, wall installation flange
- Mounting type: wall-mounted, free in the floor
- · Easy to clean surface
- Easy adjustment to tile thickness with height adjustable frame (0.27– 0.7")
- · Floor thickness: up to 1.57"
- · Suitable for any type of tile
- · Up to 60 I/min drainage capacity
- · Where to use: new construction, renovation
- · Grate removal tool allows easy removal of the trim
- · Wall mounting possible
- tile inlay depth: 0.47"
- · Grate material: Stainless Steel 304 (1.4301)
- · Suitable for primary and secondary drainage
- · Frame width: 2.44"