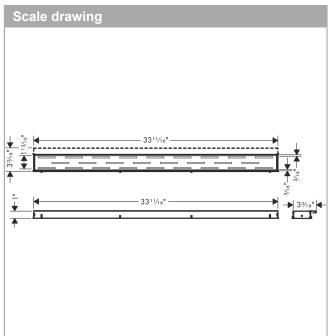

## RainDrain Match RegularTrim Classic for 35 1/4" Rough with Height Adjustable FrameProduct Finish: Brushed Stainless SteelPart no. : 56122801

## Features

- · Consists of: design trim, height adjustable frame, wall installation flange
- Mounting type: wall-mounted, free in the floor
- · Easy to clean surface
- Easy adjustment to tile thickness with height adjustable frame (0.27– 0.7")
- · Floor thickness: up to 1.57"
- · Suitable for any type of tile
- · Up to 60 I/min drainage capacity
- · Where to use: new construction, renovation
- · Grate removal tool allows easy removal of the trim
- · Wall mounting possible
- tile inlay depth: 0.47"
- · Grate material: Stainless Steel 304 (1.4301)
- · Suitable for primary and secondary drainage
- · Frame width: 2.44"