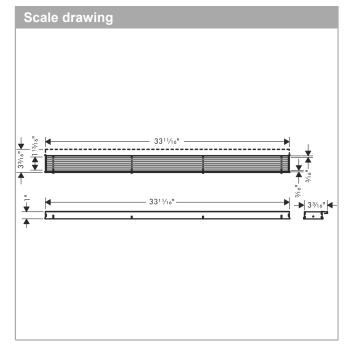

## Trim Boardwalk for 35 1/4" Rough with Height Adjustable Frame

Product Finish: Brushed Stainless Steel Part no.: 56121801

## **Features**

- · Consists of: design trim, height adjustable frame, wall installation flange
- · Mounting type: wall-mounted, free in the floor
- · Easy to clean surface
- Easy adjustment to tile thickness with height adjustable frame (0.27– 0.7")
- · Floor thickness: up to 1.57"
- · Suitable for any type of tile
- · Up to 60 I/min drainage capacity
- · Where to use: new construction, renovation
- · Grate removal tool allows easy removal of the trim
- · Wall mounting possible
- · tile inlay depth: 0.47"
- · Grate material: Stainless Steel 304 (1.4301)
- · Suitable for primary and secondary drainage
- · Frame width: 2.44"