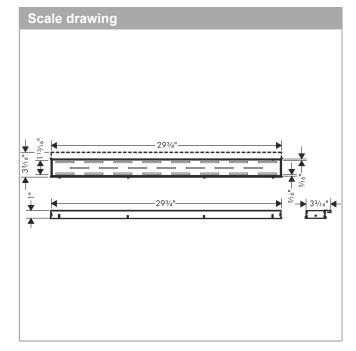

## **Features**

- · Consists of: design trim, height adjustable frame, wall installation flange
- · Mounting type: wall-mounted, free in the floor
- · Easy to clean surface
- Easy adjustment to tile thickness with height adjustable frame (0.27– 0.7")
- · Floor thickness: up to 1.57"
- · Suitable for any type of tile
- · Up to 60 I/min drainage capacity
- · Where to use: new construction, renovation
- · Grate removal tool allows easy removal of the trim
- · Wall mounting possible
- · tile inlay depth: 0.47"
- · Grate material: Stainless Steel 304 (1.4301)
- · Suitable for primary and secondary drainage
- · Frame width: 2.44"