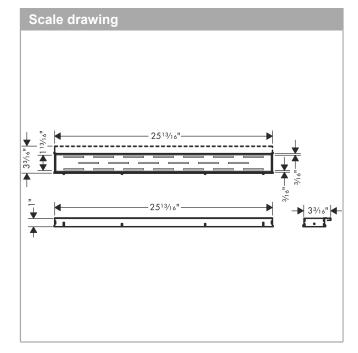

## **Features**

- · Consists of: design trim, height adjustable frame, wall installation flange
- · Mounting type: wall-mounted, free in the floor
- · Easy to clean surface
- Easy adjustment to tile thickness with height adjustable frame (0.27– 0.7")
- · Floor thickness: up to 1.57"
- · Suitable for any type of tile
- · Up to 60 I/min drainage capacity
- · Where to use: new construction, renovation
- · Grate removal tool allows easy removal of the trim
- · Wall mounting possible
- · tile inlay depth: 0.47"
- · Grate material: Stainless Steel 304 (1.4301)
- · Suitable for primary and secondary drainage
- · Frame width: 2.44"