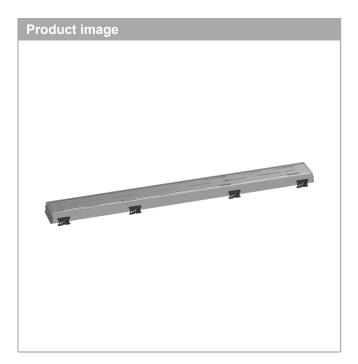

## RainDrain Match Regular

## Trim Classic for 27 5/8" Rough with Height Adjustable Frame Product Finish: Brushed Stainless Steel Part no.: 56118801