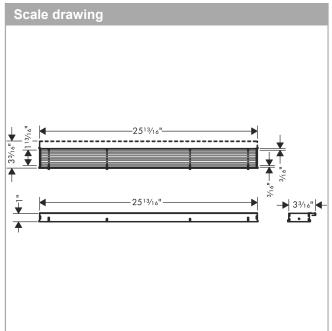

# RainDrain Match BoardwalkTrim Broadwalk for 27 5/8" Rough with Height Adjustable FrameProduct Finish: Brushed Stainless SteelPart no. : 56117801

#### Features

- · Consists of: design trim, height adjustable frame, wall installation flange
- Mounting type: wall-mounted, free in the floor
- · Easy to clean surface
- Easy adjustment to tile thickness with height adjustable frame (0.27– 0.7")
- · Floor thickness: up to 1.57"
- · Suitable for any type of tile
- · Up to 60 I/min drainage capacity
- · Where to use: new construction, renovation
- · Grate removal tool allows easy removal of the trim
- · Wall mounting possible
- tile inlay depth: 0.47"
- · Grate material: Stainless Steel 304 (1.4301)
- · Suitable for primary and secondary drainage
- · Frame width: 2.44"