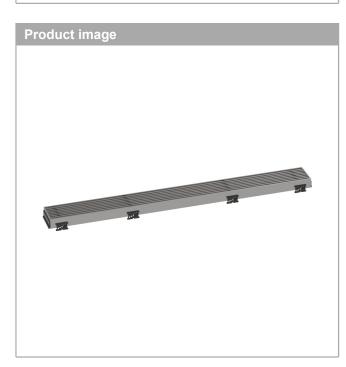

# RainDrain Match BoardwalkTrim Broadwalk for 27 5/8" Rough with Height Adjustable FrameProduct Finish: Brushed Stainless SteelPart no. : 56117801

#### Features

- · Consists of: design trim, height adjustable frame, wall installation flange
- Mounting type: wall-mounted, free in the floor
- · Easy to clean surface
- Easy adjustment to tile thickness with height adjustable frame (0.27– 0.7")
- · Floor thickness: up to 1.57"
- · Suitable for any type of tile
- · Up to 60 I/min drainage capacity
- · Where to use: new construction, renovation
- · Grate removal tool allows easy removal of the trim
- · Wall mounting possible
- tile inlay depth: 0.47"
- · Grate material: Stainless Steel 304 (1.4301)
- · Suitable for primary and secondary drainage
- · Frame width: 2.44"