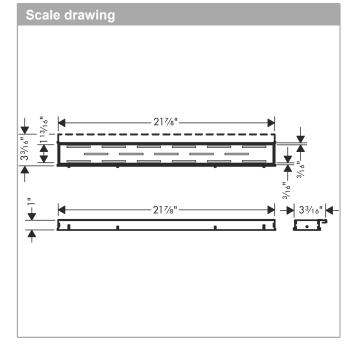

## Trim Classic for 23 5/8" Rough with Height Adjustable Frame Product Finish: Brushed Stainless Steel Part no.: 56116801

## **Features**

- · Consists of: design trim, height adjustable frame, wall installation flange
- · Mounting type: wall-mounted, free in the floor
- · Easy to clean surface
- Easy adjustment to tile thickness with height adjustable frame (0.27– 0.7")
- · Floor thickness: up to 1.57"
- · Up to 60 I/min drainage capacity
- · Where to use: new construction, renovation
- · Grate removal tool allows easy removal of the trim
- · Tile inlay depth: 0.47"
- · Grate material: Stainless Steel 304 (1.4301)
- · Suitable for primary and secondary drainage
- · Frame width: 2.44"