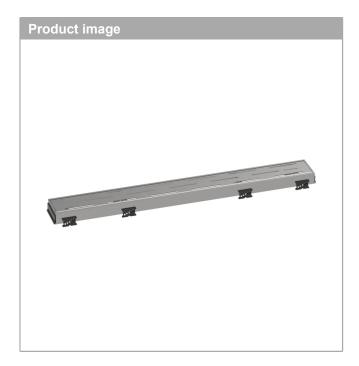

## Trim Classic for 23 5/8" Rough with Height Adjustable Frame Product Finish: Brushed Stainless Steel Part no.: 56116801

## **Features**

- · Consists of: design trim, height adjustable frame, wall installation flange
- · Mounting type: wall-mounted, free in the floor
- · Easy to clean surface
- Easy adjustment to tile thickness with height adjustable frame (0.27– 0.7")
- · Floor thickness: up to 1.57"
- · Up to 60 I/min drainage capacity
- · Where to use: new construction, renovation
- · Grate removal tool allows easy removal of the trim
- · Tile inlay depth: 0.47"
- · Grate material: Stainless Steel 304 (1.4301)
- · Suitable for primary and secondary drainage
- · Frame width: 2.44"