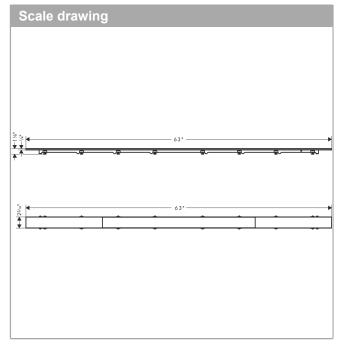

## **Features**

- · Consists of: tileable trim, grate removal tool
- · Mounting type: free in the floor, two-sided
- · Can be shortened on site
- Frameless design
- · Floor thickness: up to 1.57"
- · Suitable for every type of tile and tile thickness
- · Up to 42 I/min drainage capacity
- · Where to use: new construction, renovation
- · Grate removal tool allows easy removal of the trim
- · easy to clean
- · 1.96" excess length on both sides
- · can be shortened to a minimum of 59.05"
- · Grate material: Stainless Steel 304 (1.4301)
- · Suitable for primary drainage