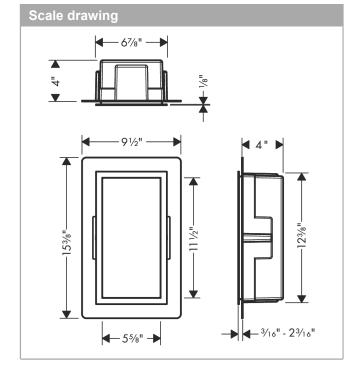

Wall type: solid wall construction, drywall construction

· Material sealing set: Polystyrene (PS)

· Material wall niche: Stainless Steel 304 (1.4301)

· With 0.07" thick design frame

Dimensions wall niche: 11.81 x 5.9 x 3.93" (HxWxD)

 Required dimensions for sealing set: 12.32 x 6.88 x 3.93" (HxWxD)