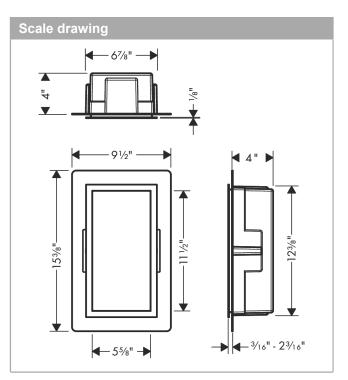

## Features

- Consists of: wall niche with design frame, sealing set
- · Body colour: Matt White
- · Installation depth: 100 mm
- · Where to use: new construction, renovation
- · Easy to clean surface
- · Suitable for use in wet areas
- Wall type: solid wall construction, drywall construction
- · Material sealing set: Polystyrene (PS)
- · Material wall niche: Stainless Steel 304 (1.4301)
- · With 0.07" thick design frame
- Dimensions wall niche: 11.81 x 5.9 x 3.93" (HxWxD)
- Required dimensions for sealing set: 12.32 x 6.88 x 3.93" (HxWxD)