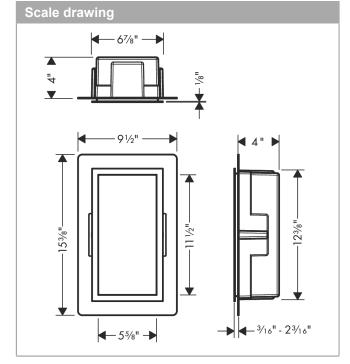

Wall type: solid wall construction, drywall construction

· Material sealing set: Polystyrene (PS)

· Material wall niche: Stainless Steel 304 (1.4301)

· With 0.07" thick design frame

Dimensions wall niche: 11.81 x 5.9 x 3.93" (HxWxD)

 Required dimensions for sealing set: 12.32 x 6.88 x 3.93" (HxWxD)