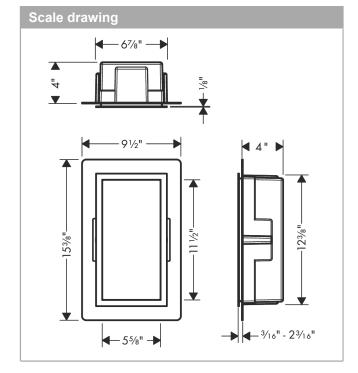

Wall type: solid wall construction, drywall construction

· Material sealing set: Polystyrene (PS)

· Material wall niche: Stainless Steel 304 (1.4301)

· With 0.07" thick design frame

Dimensions wall niche: 11.81 x 5.9 x 3.93" (HxWxD)

 Required dimensions for sealing set: 12.32 x 6.88 x 3.93" (HxWxD)