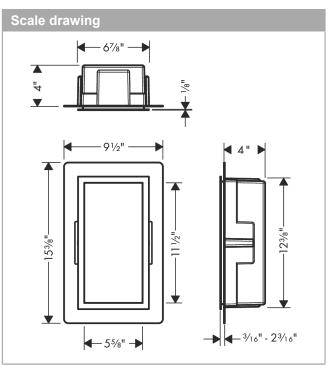

## Features

- Consists of: wall niche with design frame, sealing set
- · Body colour: Matt White
- · Installation depth: 100 mm
- · Where to use: new construction, renovation
- · Easy to clean surface
- · Suitable for use in wet areas
- Wall type: solid wall construction, drywall construction
- · Material sealing set: Polystyrene (PS)
- · Material wall niche: Stainless Steel 304 (1.4301)
- · With 0.07" thick design frame
- Dimensions wall niche: 11.81 x 5.9 x 3.93" (HxWxD)
- Required dimensions for sealing set: 12.32 x 6.88 x 3.93" (HxWxD)