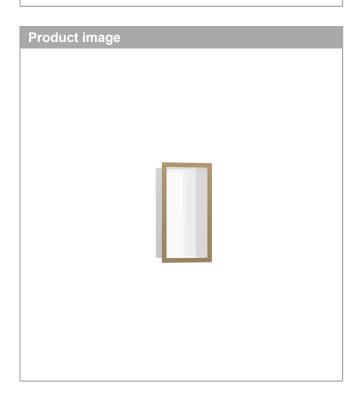

## XtraStoris IndividualWall Niche Matte White with Design Frame 12"x 6"x 4"Product Finish: brushed bronzePart no. : 56096140Body finish: Matte White

## Features

- Consists of: wall niche with design frame, sealing set
- · Body colour: Matt White
- · Installation depth: 100 mm
- · Where to use: new construction, renovation
- · Easy to clean surface
- · Suitable for use in wet areas
- Wall type: solid wall construction, drywall construction
- · Material sealing set: Polystyrene (PS)
- · Material wall niche: Stainless Steel 304 (1.4301)
- · With 0.07" thick design frame
- Dimensions wall niche: 11.81 x 5.9 x 3.93" (HxWxD)
- Required dimensions for sealing set: 12.32 x 6.88 x 3.93" (HxWxD)