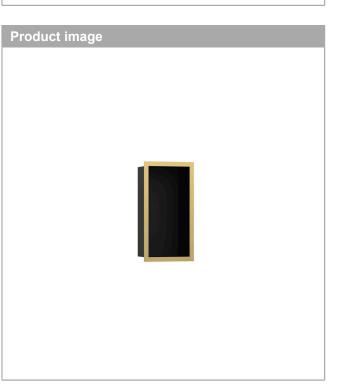

## XtraStoris IndividualWall Niche Matte Black with Design Frame 12"x 6"x 4"Product Finish: polished gold opticPart no. : 56095990Body finish: Matte Black

## Features

- Consists of: wall niche with design frame, sealing set
- · Body colour: matte black
- · Installation depth: 100 mm
- · Where to use: new construction, renovation
- · Easy to clean surface
- · Suitable for use in wet areas
- Wall type: solid wall construction, drywall construction
- · Material sealing set: Polystyrene (PS)
- · Material wall niche: Stainless Steel 304 (1.4301)
- · With 0.07" thick design frame
- · Dimensions wall niche: 11.81 x 5.9 x 3.93" (HxWxD)
- Required dimensions for sealing set: 12.32 x 6.88 x 3.93" (HxWxD)