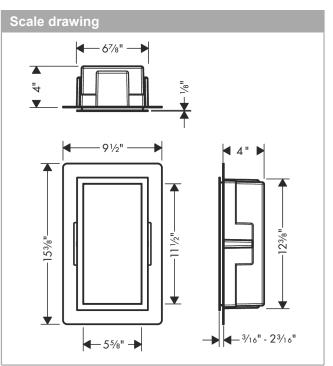

## Features

- Consists of: wall niche with design frame, sealing set
- · Body colour: matte black
- · Installation depth: 100 mm
- · Where to use: new construction, renovation
- · Easy to clean surface
- · Suitable for use in wet areas
- Wall type: solid wall construction, drywall construction
- · Material sealing set: Polystyrene (PS)
- · Material wall niche: Stainless Steel 304 (1.4301)
- · With 0.07" thick design frame
- · Dimensions wall niche: 11.81 x 5.9 x 3.93" (HxWxD)
- Required dimensions for sealing set: 12.32 x 6.88 x 3.93" (HxWxD)