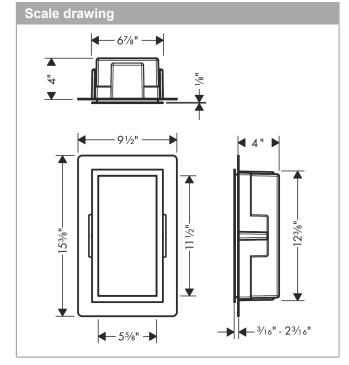

Wall type: solid wall construction, drywall construction

· Material sealing set: Polystyrene (PS)

· Material wall niche: Stainless Steel 304 (1.4301)

· With 0.07" thick design frame

Dimensions wall niche: 11.81 x 5.9 x 3.93" (HxWxD)

 Required dimensions for sealing set: 12.32 x 6.88 x 3.93" (HxWxD)