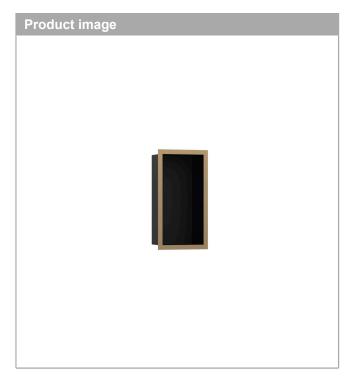

## **XtraStoris Individual**

Wall Niche Matte Black with Design Frame 12"x 6"x 4" Product Finish: brushed bronze Part no.: 56095140

Body finish: Matte Black

## **Features**

· Consists of: wall niche with design frame, sealing set

- Body colour: matte blackInstallation depth: 100 mm
- · Where to use: new construction, renovation
- · Easy to clean surface
- · Suitable for use in wet areas
- Wall type: solid wall construction, drywall construction
- · Material sealing set: Polystyrene (PS)
- · Material wall niche: Stainless Steel 304 (1.4301)
- · With 0.07" thick design frame
- Dimensions wall niche: 11.81 x 5.9 x 3.93" (HxWxD)
- Required dimensions for sealing set: 12.32 x 6.88 x 3.93" (HxWxD)