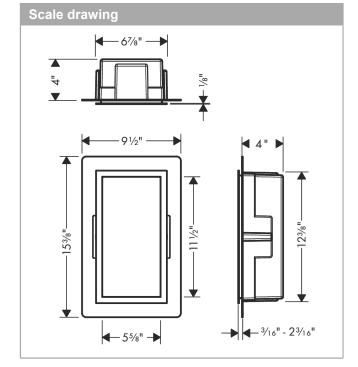

## **Features**

· Consists of: wall niche with design frame, sealing set

- Body colour: matte blackInstallation depth: 100 mm
- · Where to use: new construction, renovation
- · Easy to clean surface
- · Suitable for use in wet areas
- Wall type: solid wall construction, drywall construction
- · Material sealing set: Polystyrene (PS)
- · Material wall niche: Stainless Steel 304 (1.4301)
- · With 0.07" thick design frame
- Dimensions wall niche: 11.81 x 5.9 x 3.93" (HxWxD)
- Required dimensions for sealing set: 12.32 x 6.88 x 3.93" (HxWxD)