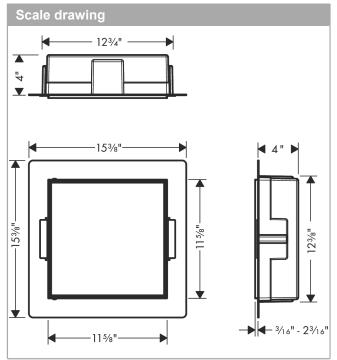

## Features

- $\cdot$  Consists of: wall niche with tileable door, sealing set
- · Tileable Push-Open door
- · Depth of the tileable door: 0.47"
- · Installation depth: 100 mm
- · Where to use: new construction, renovation
- · Variable installation depth
- · Easy to clean surface
- · Suitable for use in wet areas
- · easy adjustment to tile thickness
- Wall type: solid wall construction, drywall construction
- · Material sealing set: Polystyrene (PS)
- · Material wall niche: Stainless Steel 304 (1.4301)
- Dimensions wall niche: 11.81 x 11.81 x
  3.93" (HxWxD)
- Required dimensions for sealing set: 12.32 x 12.79 x 3.93" (HxWxD)