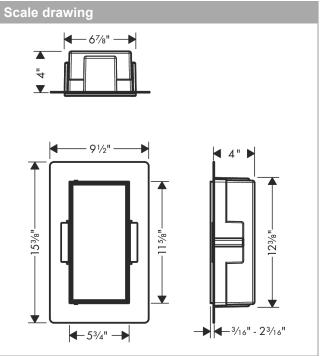

## Features

- · Consists of: wall niche with tileable door, sealing set
- · Tileable Push-Open door
- · Depth of the tileable door: 0.47"
- · Installation depth: 100 mm
- · Where to use: renovation, new construction
- · Variable installation depth
- · Easy to clean surface
- · Suitable for use in wet areas
- · easy adjustment to tile thickness
- Wall type: solid wall construction, drywall construction
- · Material sealing set: Polystyrene (PS)
- Material wall niche: Stainless Steel 304 (1.4301)
- · Dimensions wall niche: 11.81 x 5.9 x 3.93" (HxWxD)
- Required dimensions for sealing set: 12.32 x 6.88 x 3.93" (HxWxD)