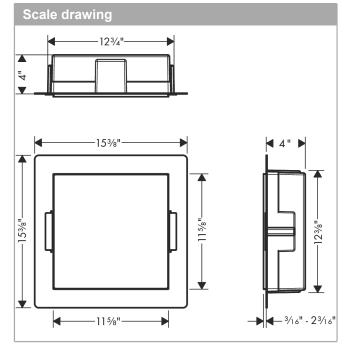

## **Features**

- · Consists of: wall niche frameless, sealing set
- · Installation depth: 100 mm
- · Where to use: new construction, renovation
- · Variable installation depth
- · Easy to clean surface
- · Installable flush with the wall or as a design element sticking out (up to 55 mm)
- · frameless design
- · suitable for use in wet areas
- · easy adjustment to tile thickness
- · Wall type: drywall construction, solid wall construction
- · Material sealing set: Polystyrene (PS)
- · Material wall niche: Stainless Steel 304 (1.4301)
- Dimensions wall niche: 11.81 x 11.81 x 3.93" (HxWxD)
- Required dimensions for sealing set: 12.32 x 12.79 x 3.93" (HxWxD)