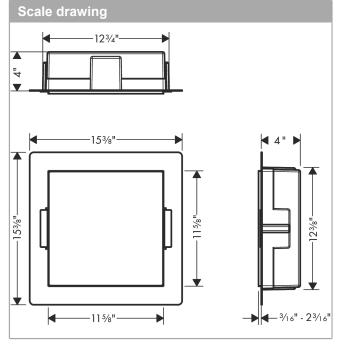

## **Features**

- · Consists of: wall niche frameless, sealing set
- · Installation depth: 100 mm
- · Where to use: new construction, renovation
- · Variable installation depth
- · Easy to clean surface
- · Installable flush with the wall or as a design element sticking out (up to 55 mm)
- · frameless design
- · suitable for use in wet areas
- · easy adjustment to tile thickness
- · Wall type: drywall construction, solid wall construction
- · Material sealing set: Polystyrene (PS)
- · Material wall niche: Stainless Steel 304 (1.4301)
- Dimensions wall niche: 11.81 x 11.81 x
  - 3.93" (HxWxD)
- Required dimensions for sealing set: 12.32 x 12.79 x 3.93" (HxWxD)