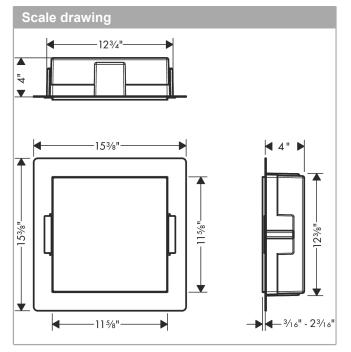

## Features

- · Consists of: wall niche frameless, sealing set
- · Installation depth: 100 mm
- · Where to use: new construction, renovation
- · Variable installation depth
- · Easy to clean surface
- Installable flush with the wall or as a design element sticking out (up to 55 mm)
- · frameless design
- · suitable for use in wet areas
- · easy adjustment to tile thickness
- Wall type: drywall construction, solid wall construction
- · Material sealing set: Polystyrene (PS)
- · Material wall niche: Stainless Steel 304 (1.4301)
- Dimensions wall niche: 11.81 x 11.81 x 3.93" (HxWxD)
- Required dimensions for sealing set: 12.32 x 12.79 x 3.93" (HxWxD)