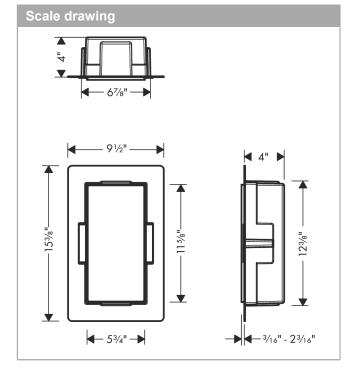

## **Features**

- · Consists of: wall niche frameless, sealing set
- · Installation depth: 100 mm
- · Where to use: new construction, renovation
- · Variable installation depth
- · Easy to clean surface
- · Installable flush with the wall or as a design element sticking out (up to 55 mm)
- · frameless design
- · suitable for use in wet areas
- · easy adjustment to tile thickness
- · Wall type: drywall construction, solid wall construction
- · Material sealing set: Polystyrene (PS)
- · Material wall niche: Stainless Steel 304 (1.4301)
- · Dimensions wall niche: 11.81 x 5.9 x 3.93" (HxWxD)
- Required dimensions for sealing set: 12.32 x 6.88 x 3.93" (HxWxD)