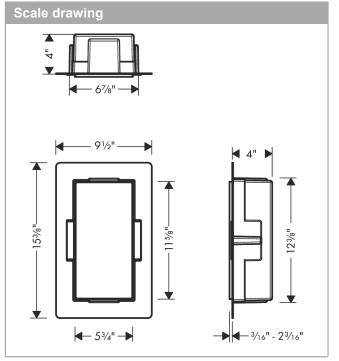

## **Features**

- · Consists of: wall niche frameless, sealing set
- · Installation depth: 100 mm

**XtraStoris Minimalistic** 

Product Finish: matte black

- · Where to use: new construction, renovation
- . Variable installation depth
- · Easy to clean surface
- Installable flush with the wall or as a design element . sticking out (up to 55 mm)
- · frameless design
- · suitable for use in wet areas
- · easy adjustment to tile thickness
- · Wall type: drywall construction, solid wall construction
- · Material sealing set: Polystyrene (PS)
- Material wall niche: Stainless Steel 304 (1.4301) •
- Dimensions wall niche: 11.81 x 5.9 x 3.93" (HxWxD) .
- . Required dimensions for sealing set: 12.32 x 6.88 x 3.93" (HxWxD)