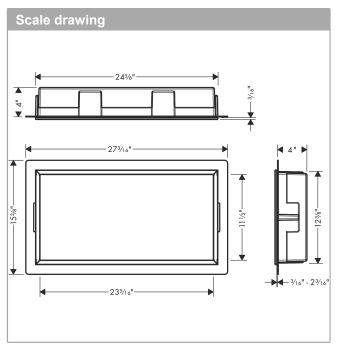

## Features

- · Consists of: wall niche with frame, sealing set
- · Installation depth: 100 mm
- · Where to use: renovation, new construction
- · Easy to clean surface
- · Suitable for use in wet areas
- Wall type: solid wall construction, drywall construction
- · Material sealing set: Polystyrene (PS)
- · Material wall niche: Stainless Steel 304 (1.4301)
- Surface of the wall niche powder-coated stainless steel
- Dimensions wall niche: 11.81 x 23.62 x 3.93" (HxWxD)
- Required dimensions for sealing set: 12.32 x 24.6 x 3.93" (HxWxD)