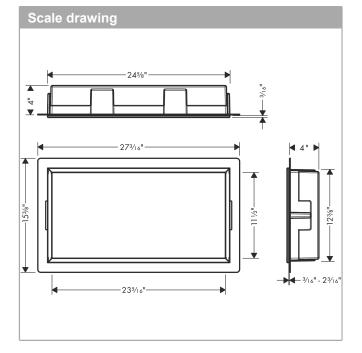

## **Features**

- · Consists of: wall niche with frame, sealing set
- · Installation depth: 100 mm
- · Where to use: renovation, new construction
- · Easy to clean surface
- · Suitable for use in wet areas
- Wall type: solid wall construction, drywall construction
- · Material sealing set: Polystyrene (PS)
- · Material wall niche: Stainless Steel 304 (1.4301)
- Surface of the wall niche powder-coated stainless steel
- Dimensions wall niche: 11.81 x 23.62 x 3.93" (HxWxD)
- Required dimensions for sealing set: 12.32 x 24.6 x 3.93" (HxWxD)