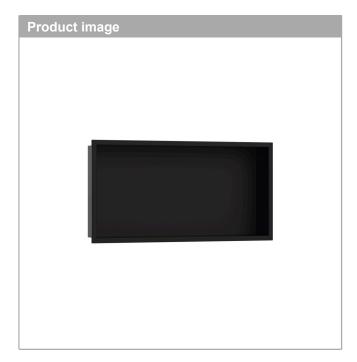

## **XtraStoris Original**

Wall Niche with Integrated Frame 12"x 24"x 4"
Product Finish: matte black Part no.: 56064670

## **Features**

- · Consists of: wall niche with frame, sealing set
- · Installation depth: 100 mm
- · Where to use: renovation, new construction
- · Easy to clean surface
- · Suitable for use in wet areas
- Wall type: solid wall construction, drywall construction
- · Material sealing set: Polystyrene (PS)
- · Material wall niche: Stainless Steel 304 (1.4301)
- Surface of the wall niche powder-coated stainless steel
- Dimensions wall niche: 11.81 x 23.62 x 3.93" (HxWxD)
- Required dimensions for sealing set: 12.32 x 24.6 x 3.93" (HxWxD)