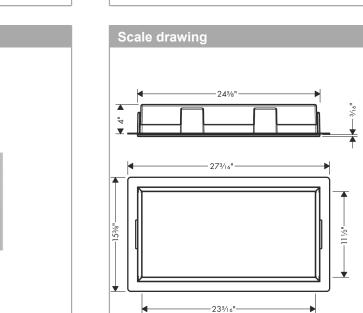

## Features

- · Consists of: wall niche with frame, sealing set
- · Installation depth: 100 mm
- · Where to use: renovation, new construction
- · Easy to clean surface

Product image

- $\cdot$  Suitable for use in wet areas
- Wall type: solid wall construction, drywall construction
- · Material sealing set: Polystyrene (PS)
- · Material wall niche: Stainless Steel 304 (1.4301)
- Surface of the wall niche powder-coated stainless steel
- Dimensions wall niche: 11.81 x 23.62 x 3.93" (HxWxD)
- Required dimensions for sealing set: 12.32 x 24.6 x 3.93" (HxWxD)