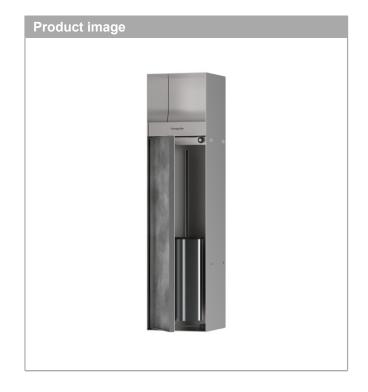

## **XtraStoris Rock**

## Recessed Toilet Brush Holder with Toilet Paper Holder & Tileable Door

Product Finish: Brushed Stainless Steel Part no.: 56062800

## **Features**

- Consists of: wall niche with tileable door, Toilet Brush Holder, toilet brush, Toilet roll holder, installation set, sealing set
- · Tileable Push-Open door
- · Depth of the tileable door: 0.47"
- · Installation depth: 140 mm
- · Where to use: new construction, renovation
- · Easy to clean surface
- · Easy adjustment to tile thickness
- · frameless design
- · Wall type: drywall construction, solid wall construction
- · Material sealing set: Polystyrene (PS)
- · Material wall niche: Stainless Steel 304 (1.4301)
- · Door stop can be changed before installation
- · material of the brush holder plastic, chromed
- Dimensions wall niche: 595 x 145 x 140 (HxWxD)
- Required dimensions for sealing set: 23.85 x 6.92 x 5.51" (HxWxD)