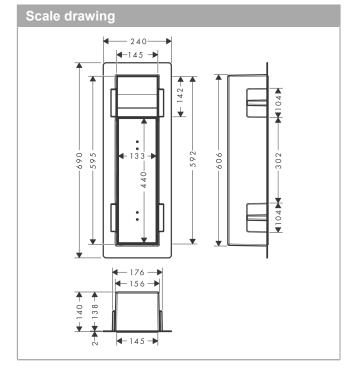

## **Features**

- Consists of: wall niche with tileable door, Toilet Brush Holder, toilet brush, Toilet roll holder, installation set, sealing set
- · Tileable Push-Open door
- · Depth of the tileable door: 0.47"
- · Installation depth: 140 mm
- · Where to use: new construction, renovation
- · Easy to clean surface
- · Easy adjustment to tile thickness
- · frameless design
- · Wall type: drywall construction, solid wall construction
- · Material sealing set: Polystyrene (PS)
- · Material wall niche: Stainless Steel 304 (1.4301)
- · Door stop can be changed before installation
- · material of the brush holder plastic, chromed
- Dimensions wall niche: 595 x 145 x 140 (HxWxD)
- Required dimensions for sealing set: 23.85 x 6.92 x 5.51" (HxWxD)