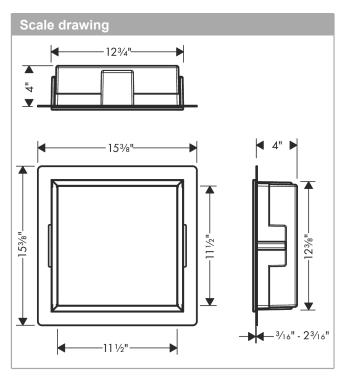

## Features

- · Consists of: wall niche with frame, sealing set
- · Installation depth: 100 mm
- · Where to use: new construction, renovation
- · Easy to clean surface
- · Suitable for use in wet areas
- Wall type: drywall construction, solid wall construction
- · Material sealing set: Polystyrene (PS)
- · Material wall niche: Stainless Steel 304 (1.4301)
- Surface of the wall niche powder-coated stainless steel
- Dimensions wall niche: 11.81 x 11.81 x 3.93" (HxWxD)
- Required dimensions for sealing set: 12.32 x 12.79 x 3.93" (HxWxD)