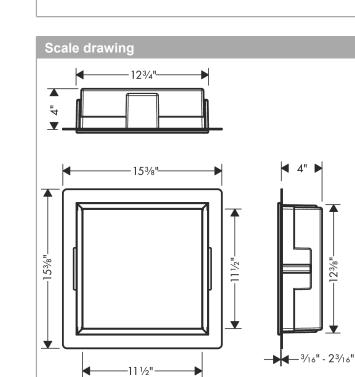

## Features

- · Consists of: wall niche with frame, sealing set
- · Installation depth: 100 mm
- · Where to use: new construction, renovation
- · Easy to clean surface

Product image

- · Suitable for use in wet areas
- Wall type: drywall construction, solid wall construction
- · Material sealing set: Polystyrene (PS)
- · Material wall niche: Stainless Steel 304 (1.4301)
- Surface of the wall niche powder-coated stainless steel
- Dimensions wall niche: 11.81 x 11.81 x 3.93" (HxWxD)
- Required dimensions for sealing set: 12.32 x 12.79 x 3.93" (HxWxD)