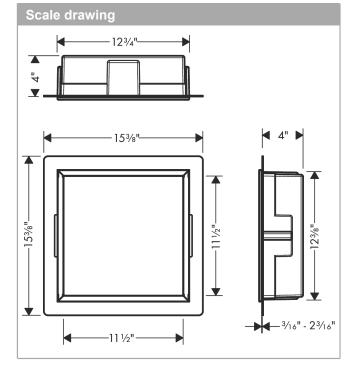

## **Features**

- · Consists of: wall niche with frame, sealing set
- · Installation depth: 100 mm
- · Where to use: new construction, renovation
- · Easy to clean surface
- Suitable for use in wet areas
- · Wall type: drywall construction, solid wall construction
- Material sealing set: Polystyrene (PS)
- Material wall niche: Stainless Steel 304 (1.4301)
- · Surface of the wall niche powder-coated stainless
- · Dimensions wall niche: 11.81 x 11.81 x 3.93" (HxWxD)
- Required dimensions for sealing set: 12.32 x 12.79 x 3.93" (HxWxD)