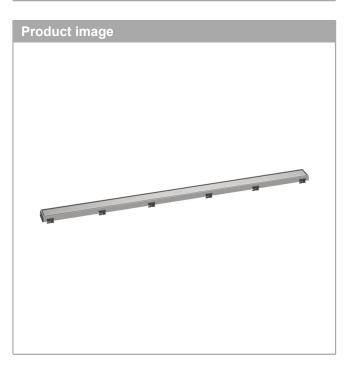

## RainDrain Match Trim for 47 1/4" Rough with Height Adjustable Frame Product Finish: Brushed Stainless Steel Part no. : 56042801