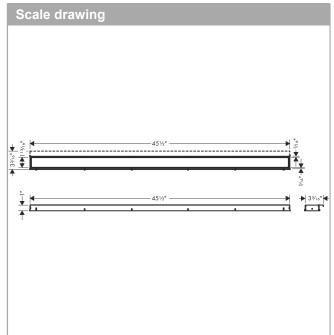

## RainDrain Match Trim for 47 1/4" Rough with Height Adjustable Frame Product Finish: Brushed Stainless Steel Part no. : 56042801

## Features

- · Consists of: design trim, height adjustable frame, wall installation flange
- · Mounting type: wall-mounted, free in the floor
- · Tileable on the back side
- · Easy to clean surface
- Easy adjustment to tile thickness with height adjustable frame (0.27– 0.7")
- · Floor thickness: up to 1.57"
- · Suitable for any type of tile
- · Up to 60 l/min drainage capacity
- · Where to use: new construction, renovation
- · Grate removal tool allows easy removal of the trim
- · Wall mounting possible
- tile inlay depth: 0.47"
- · Grate material: Stainless Steel 304 (1.4301)
- · Suitable for primary and secondary drainage
- · Frame width: 2.44"