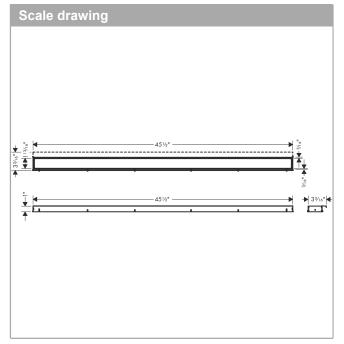

## RainDrain Match

**Trim for 47 1/4" Rough with Height Adjustable Frame**Product Finish: **matte black** Part no.: **56042671** 

## **Features**

- · Consists of: design trim, height adjustable frame, wall installation flange
- · Mounting type: wall-mounted, free in the floor
- · Tileable on the back side
- · Easy to clean surface
- · Easy adjustment to tile thickness with height adjustable frame (0.27– 0.7")
- · Floor thickness: up to 1.57"
- · Suitable for any type of tile
- · Up to 60 I/min drainage capacity
- · Where to use: new construction, renovation
- · Grate removal tool allows easy removal of the trim
- · Wall mounting possible
- · tile inlay depth: 0.47"
- · Grate material: Stainless Steel 304 (1.4301)
- · Suitable for primary and secondary drainage
- · Frame width: 2.44"