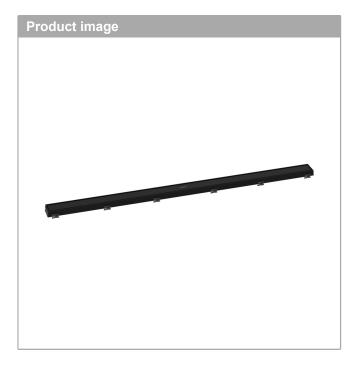

## RainDrain Match

**Trim for 47 1/4" Rough with Height Adjustable Frame**Product Finish: **matte black** Part no.: **56042671** 

## **Features**

- · Consists of: design trim, height adjustable frame, wall installation flange
- · Mounting type: wall-mounted, free in the floor
- · Tileable on the back side
- · Easy to clean surface
- · Easy adjustment to tile thickness with height adjustable frame (0.27– 0.7")
- · Floor thickness: up to 1.57"
- · Suitable for any type of tile
- · Up to 60 I/min drainage capacity
- · Where to use: new construction, renovation
- · Grate removal tool allows easy removal of the trim
- · Wall mounting possible
- · tile inlay depth: 0.47"
- · Grate material: Stainless Steel 304 (1.4301)
- · Suitable for primary and secondary drainage
- · Frame width: 2.44"