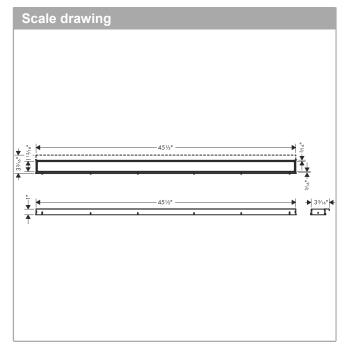

## RainDrain Match

Trim for 47 1/4" Rough with Height Adjustable Frame

Product Finish: chrome Part no.: 56042001

## **Features**

- · Consists of: design trim, height adjustable frame, wall installation flange
- · Mounting type: wall-mounted, free in the floor
- · Tileable on the back side
- · Easy to clean surface
- · Easy adjustment to tile thickness with height adjustable frame (0.27– 0.7")
- · Floor thickness: up to 1.57"
- · Suitable for any type of tile
- · Up to 60 I/min drainage capacity
- · Where to use: new construction, renovation
- · Grate removal tool allows easy removal of the trim
- · Wall mounting possible
- · tile inlay depth: 0.47"
- · Grate material: Stainless Steel 304 (1.4301)
- · Suitable for primary and secondary drainage
- · Frame width: 2.44"