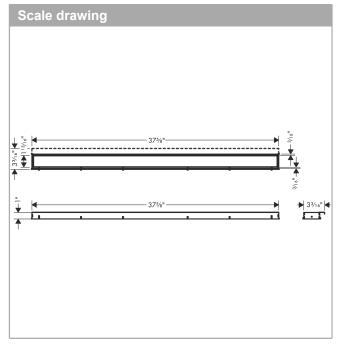

## RainDrain Match

Trim for 39 3/8" Rough with Height Adjustable Frame

Product Finish: Brushed Stainless Steel Part no.: 56041801

## **Features**

- · Consists of: design trim, height adjustable frame, wall installation flange
- · Mounting type: wall-mounted, free in the floor
- · Tileable on the back side
- · Easy to clean surface
- · Easy adjustment to tile thickness with height adjustable frame (0.27– 0.7")
- · Floor thickness: up to 1.57"
- · Suitable for any type of tile
- · Up to 60 I/min drainage capacity
- · Where to use: new construction, renovation
- · Grate removal tool allows easy removal of the trim
- · Wall mounting possible
- · tile inlay depth: 0.47"
- · Grate material: Stainless Steel 304 (1.4301)
- · Suitable for primary and secondary drainage
- · Frame width: 2.44"