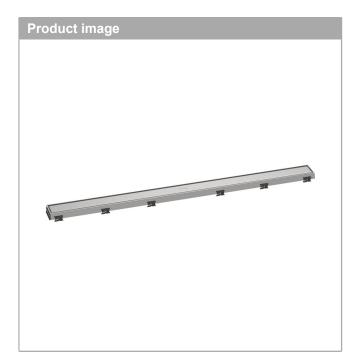

## RainDrain Match

Trim for 39 3/8" Rough with Height Adjustable Frame

Product Finish: Brushed Stainless Steel Part no.: 56041801

## **Features**

- · Consists of: design trim, height adjustable frame, wall installation flange
- · Mounting type: wall-mounted, free in the floor
- · Tileable on the back side
- · Easy to clean surface
- · Easy adjustment to tile thickness with height adjustable frame (0.27– 0.7")
- · Floor thickness: up to 1.57"
- · Suitable for any type of tile
- · Up to 60 I/min drainage capacity
- · Where to use: new construction, renovation
- · Grate removal tool allows easy removal of the trim
- · Wall mounting possible
- · tile inlay depth: 0.47"
- · Grate material: Stainless Steel 304 (1.4301)
- · Suitable for primary and secondary drainage
- · Frame width: 2.44"