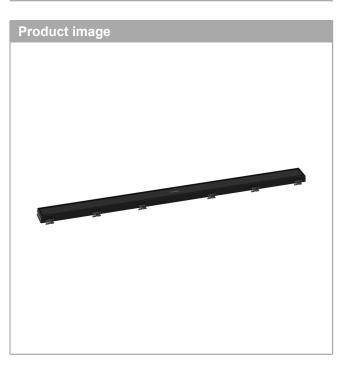

## RainDrain Match Trim for 39 3/8" Rough with Height Adjustable Frame Product Finish: matte black Part no. : 56041671

## Features

- · Consists of: design trim, height adjustable frame, wall installation flange
- · Mounting type: wall-mounted, free in the floor
- · Tileable on the back side
- · Easy to clean surface
- Easy adjustment to tile thickness with height adjustable frame (0.27– 0.7")
- · Floor thickness: up to 1.57"
- · Suitable for any type of tile
- · Up to 60 I/min drainage capacity
- · Where to use: new construction, renovation
- · Grate removal tool allows easy removal of the trim
- · Wall mounting possible
- tile inlay depth: 0.47"
- · Grate material: Stainless Steel 304 (1.4301)
- · Suitable for primary and secondary drainage
- · Frame width: 2.44"