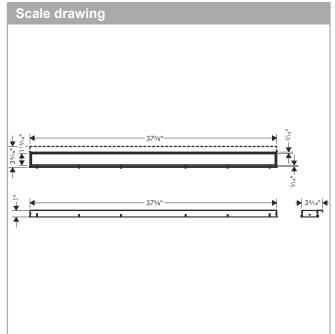

## RainDrain Match Trim for 39 3/8" Rough with Height Adjustable Frame Product Finish: matte black Part no. : 56041671

## Features

- · Consists of: design trim, height adjustable frame, wall installation flange
- · Mounting type: wall-mounted, free in the floor
- · Tileable on the back side
- · Easy to clean surface
- Easy adjustment to tile thickness with height adjustable frame (0.27– 0.7")
- · Floor thickness: up to 1.57"
- · Suitable for any type of tile
- · Up to 60 I/min drainage capacity
- · Where to use: new construction, renovation
- · Grate removal tool allows easy removal of the trim
- · Wall mounting possible
- tile inlay depth: 0.47"
- · Grate material: Stainless Steel 304 (1.4301)
- · Suitable for primary and secondary drainage
- · Frame width: 2.44"