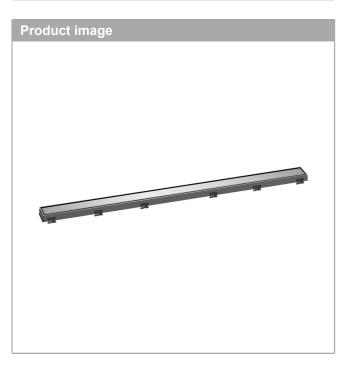

## RainDrain Match Trim for 39 3/8" Rough with Height Adjustable Frame Product Finish: chrome Part no. : 56041001

## Features

- · Consists of: design trim, height adjustable frame, wall installation flange
- · Mounting type: wall-mounted, free in the floor
- · Tileable on the back side
- · Easy to clean surface
- Easy adjustment to tile thickness with height adjustable frame (0.27– 0.7")
- · Floor thickness: up to 1.57"
- · Suitable for any type of tile
- · Up to 60 I/min drainage capacity
- · Where to use: new construction, renovation
- · Grate removal tool allows easy removal of the trim
- · Wall mounting possible
- tile inlay depth: 0.47"
- · Grate material: Stainless Steel 304 (1.4301)
- · Suitable for primary and secondary drainage
- · Frame width: 2.44"