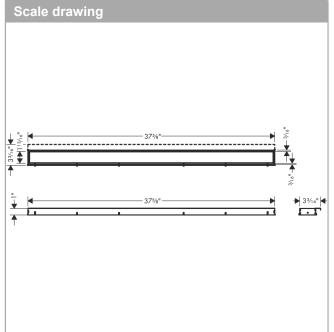

## RainDrain Match Trim for 39 3/8" Rough with Height Adjustable Frame Product Finish: chrome Part no. : 56041001

## Features

- · Consists of: design trim, height adjustable frame, wall installation flange
- · Mounting type: wall-mounted, free in the floor
- · Tileable on the back side
- · Easy to clean surface
- Easy adjustment to tile thickness with height adjustable frame (0.27– 0.7")
- · Floor thickness: up to 1.57"
- · Suitable for any type of tile
- · Up to 60 I/min drainage capacity
- · Where to use: new construction, renovation
- · Grate removal tool allows easy removal of the trim
- · Wall mounting possible
- tile inlay depth: 0.47"
- · Grate material: Stainless Steel 304 (1.4301)
- · Suitable for primary and secondary drainage
- · Frame width: 2.44"