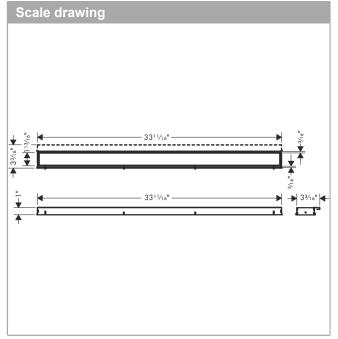

## RainDrain Match

Trim for 35 1/4" Rough with Height Adjustable Frame

Product Finish: Brushed Stainless Steel Part no.: 56040801