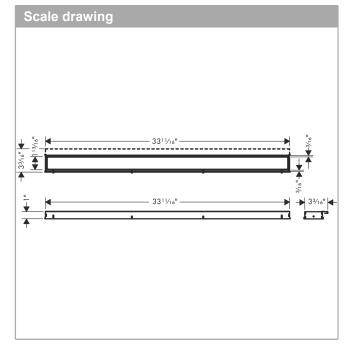

## RainDrain Match

**Trim for 35 1/4" Rough with Height Adjustable Frame**Product Finish: **matte black** Part no.: **56040671** 

## **Features**

- · Consists of: design trim, height adjustable frame, wall installation flange
- · Mounting type: wall-mounted, free in the floor
- · Tileable on the back side
- · Easy to clean surface
- · Easy adjustment to tile thickness with height adjustable frame (0.27– 0.7")
- · Floor thickness: up to 1.57"
- · Suitable for any type of tile
- · Up to 60 I/min drainage capacity
- · Where to use: new construction, renovation
- · Grate removal tool allows easy removal of the trim
- · Wall mounting possible
- · tile inlay depth: 0.47"
- · Grate material: Stainless Steel 304 (1.4301)
- · Suitable for primary and secondary drainage
- · Frame width: 2.44"