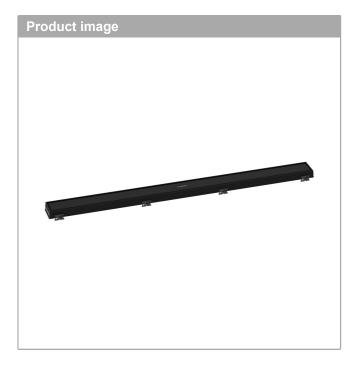

## RainDrain Match

**Trim for 35 1/4" Rough with Height Adjustable Frame**Product Finish: **matte black** Part no.: **56040671** 

## **Features**

- · Consists of: design trim, height adjustable frame, wall installation flange
- · Mounting type: wall-mounted, free in the floor
- · Tileable on the back side
- · Easy to clean surface
- · Easy adjustment to tile thickness with height adjustable frame (0.27– 0.7")
- · Floor thickness: up to 1.57"
- · Suitable for any type of tile
- · Up to 60 I/min drainage capacity
- · Where to use: new construction, renovation
- · Grate removal tool allows easy removal of the trim
- · Wall mounting possible
- · tile inlay depth: 0.47"
- · Grate material: Stainless Steel 304 (1.4301)
- · Suitable for primary and secondary drainage
- · Frame width: 2.44"