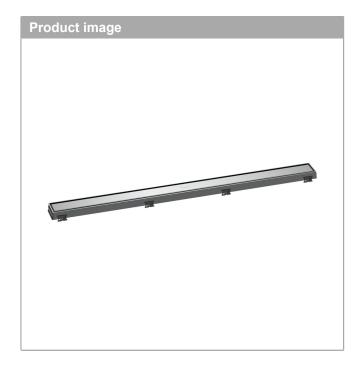

## RainDrain Match

Trim for 35 1/4" Rough with Height Adjustable Frame

Product Finish: chrome Part no.: 56040001

## **Features**

- · Consists of: design trim, height adjustable frame, wall installation flange
- · Mounting type: wall-mounted, free in the floor
- · Tileable on the back side
- · Easy to clean surface
- · Easy adjustment to tile thickness with height adjustable frame (0.27– 0.7")
- · Floor thickness: up to 1.57"
- · Suitable for any type of tile
- · Up to 60 I/min drainage capacity
- · Where to use: new construction, renovation
- · Grate removal tool allows easy removal of the trim
- · Wall mounting possible
- · tile inlay depth: 0.47"
- · Grate material: Stainless Steel 304 (1.4301)
- · Suitable for primary and secondary drainage
- · Frame width: 2.44"