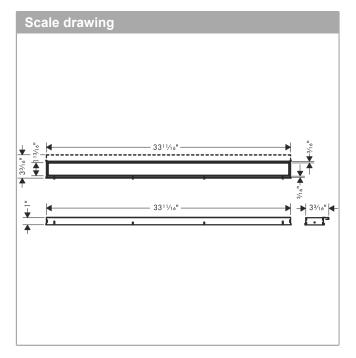

## RainDrain Match

Trim for 35 1/4" Rough with Height Adjustable Frame

Product Finish: chrome Part no.: 56040001

## **Features**

- · Consists of: design trim, height adjustable frame, wall installation flange
- · Mounting type: wall-mounted, free in the floor
- · Tileable on the back side
- · Easy to clean surface
- · Easy adjustment to tile thickness with height adjustable frame (0.27– 0.7")
- · Floor thickness: up to 1.57"
- · Suitable for any type of tile
- · Up to 60 I/min drainage capacity
- · Where to use: new construction, renovation
- · Grate removal tool allows easy removal of the trim
- · Wall mounting possible
- · tile inlay depth: 0.47"
- · Grate material: Stainless Steel 304 (1.4301)
- · Suitable for primary and secondary drainage
- · Frame width: 2.44"