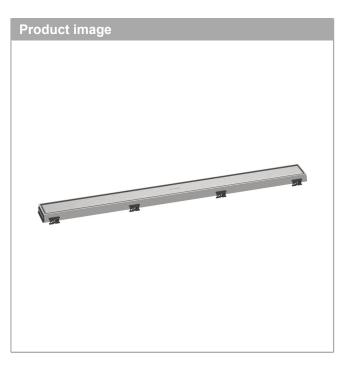

## RainDrain Match Trim for 31 1/2" Rough with Height Adjustable Frame Product Finish: Brushed Stainless Steel Part no. : 56038801