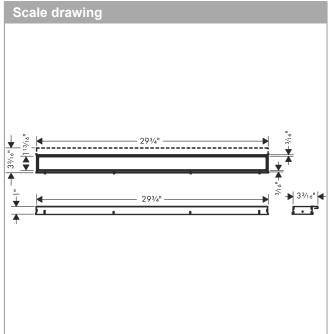

## RainDrain Match Trim for 31 1/2" Rough with Height Adjustable Frame Product Finish: Brushed Stainless Steel Part no. : 56038801

## Features

- · Consists of: design trim, height adjustable frame, wall installation flange
- · Mounting type: wall-mounted, free in the floor
- · Tileable on the back side
- · Easy to clean surface
- Easy adjustment to tile thickness with height adjustable frame (0.27– 0.7")
- · Floor thickness: up to 1.57"
- · Suitable for any type of tile
- · Up to 60 l/min drainage capacity
- · Where to use: new construction, renovation
- · Grate removal tool allows easy removal of the trim
- · Wall mounting possible
- tile inlay depth: 0.47"
- · Grate material: Stainless Steel 304 (1.4301)
- · Suitable for primary and secondary drainage
- · Frame width: 2.44"