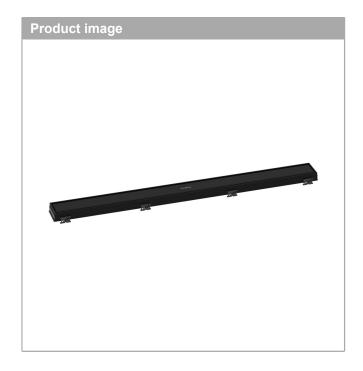

## RainDrain Match

## **Trim for 31 1/2" Rough with Height Adjustable Frame**Product Finish: **matte black** Part no.: **56038671**