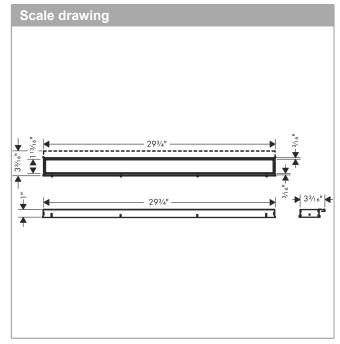

## **Trim for 31 1/2" Rough with Height Adjustable Frame**Product Finish: **matte black** Part no.: **56038671**

## **Features**

- · Consists of: design trim, height adjustable frame, wall installation flange
- · Mounting type: wall-mounted, free in the floor
- · Tileable on the back side
- · Easy to clean surface
- · Easy adjustment to tile thickness with height adjustable frame (0.27– 0.7")
- · Floor thickness: up to 1.57"
- · Suitable for any type of tile
- · Up to 60 I/min drainage capacity
- · Where to use: new construction, renovation
- · Grate removal tool allows easy removal of the trim
- · Wall mounting possible
- · tile inlay depth: 0.47"
- · Grate material: Stainless Steel 304 (1.4301)
- · Suitable for primary and secondary drainage
- · Frame width: 2.44"