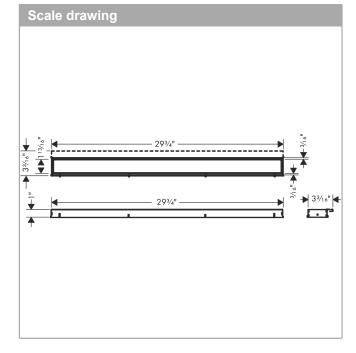

## RainDrain Match

Trim for 31 1/2" Rough with Height Adjustable Frame

Product Finish: chrome Part no.: 56038001

## **Features**

- · Consists of: design trim, height adjustable frame, wall installation flange
- · Mounting type: wall-mounted, free in the floor
- · Tileable on the back side
- · Easy to clean surface
- · Easy adjustment to tile thickness with height adjustable frame (0.27– 0.7")
- · Floor thickness: up to 1.57"
- · Suitable for any type of tile
- · Up to 60 I/min drainage capacity
- · Where to use: new construction, renovation
- · Grate removal tool allows easy removal of the trim
- · Wall mounting possible
- · tile inlay depth: 0.47"
- · Grate material: Stainless Steel 304 (1.4301)
- · Suitable for primary and secondary drainage
- · Frame width: 2.44"