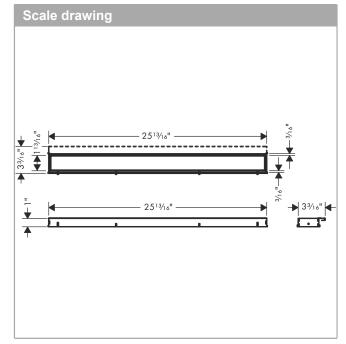

## RainDrain Match

Trim for 27 5/8" Rough with Height Adjustable Frame

Product Finish: Brushed Stainless Steel Part no.: 56037801

## **Features**

- · Consists of: design trim, height adjustable frame, wall installation flange
- · Mounting type: wall-mounted, free in the floor
- · Tileable on the back side
- · Easy to clean surface
- · Easy adjustment to tile thickness with height adjustable frame (0.27– 0.7")
- · Floor thickness: up to 1.57"
- · Suitable for any type of tile
- · Up to 60 I/min drainage capacity
- · Where to use: new construction, renovation
- · Grate removal tool allows easy removal of the trim
- · Wall mounting possible
- · tile inlay depth: 0.47"
- · Grate material: Stainless Steel 304 (1.4301)
- · Suitable for primary and secondary drainage
- · Frame width: 2.44"