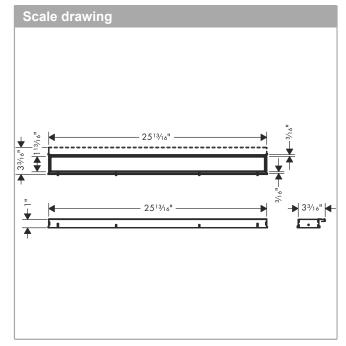

## RainDrain Match

**Trim for 27 5/8" Rough with Height Adjustable Frame**Product Finish: **matte black** Part no.: **56037671** 

## **Features**

- · Consists of: design trim, height adjustable frame, wall installation flange
- · Mounting type: wall-mounted, free in the floor
- · Tileable on the back side
- · Easy to clean surface
- · Easy adjustment to tile thickness with height adjustable frame (0.27– 0.7")
- · Floor thickness: up to 1.57"
- · Suitable for any type of tile
- · Up to 60 I/min drainage capacity
- · Where to use: new construction, renovation
- · Grate removal tool allows easy removal of the trim
- · Wall mounting possible
- · tile inlay depth: 0.47"
- · Grate material: Stainless Steel 304 (1.4301)
- · Suitable for primary and secondary drainage
- · Frame width: 2.44"