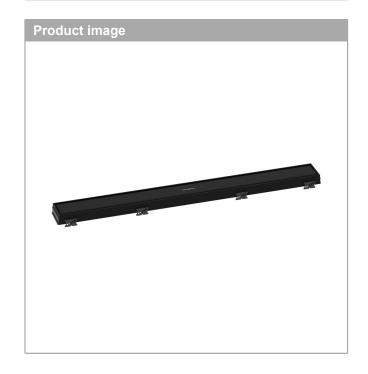

## RainDrain Match

**Trim for 27 5/8" Rough with Height Adjustable Frame**Product Finish: **matte black** Part no.: **56037671** 

## **Features**

- · Consists of: design trim, height adjustable frame, wall installation flange
- · Mounting type: wall-mounted, free in the floor
- · Tileable on the back side
- · Easy to clean surface
- · Easy adjustment to tile thickness with height adjustable frame (0.27– 0.7")
- · Floor thickness: up to 1.57"
- · Suitable for any type of tile
- · Up to 60 I/min drainage capacity
- · Where to use: new construction, renovation
- · Grate removal tool allows easy removal of the trim
- · Wall mounting possible
- · tile inlay depth: 0.47"
- · Grate material: Stainless Steel 304 (1.4301)
- · Suitable for primary and secondary drainage
- · Frame width: 2.44"