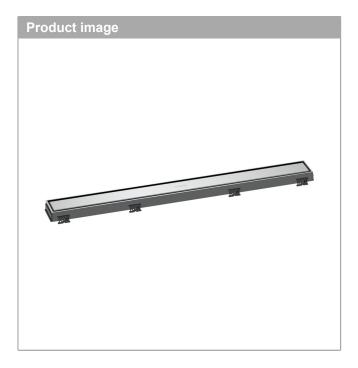

## RainDrain Match

Trim for 27 5/8" Rough with Height Adjustable Frame

Product Finish: chrome Part no.: 56037001

## **Features**

- · Consists of: design trim, height adjustable frame, wall installation flange
- · Mounting type: wall-mounted, free in the floor
- · Tileable on the back side
- · Easy to clean surface
- · Easy adjustment to tile thickness with height adjustable frame (0.27– 0.7")
- · Floor thickness: up to 1.57"
- · Suitable for any type of tile
- · Up to 60 I/min drainage capacity
- · Where to use: new construction, renovation
- · Grate removal tool allows easy removal of the trim
- · Wall mounting possible
- · tile inlay depth: 0.47"
- · Grate material: Stainless Steel 304 (1.4301)
- · Suitable for primary and secondary drainage
- · Frame width: 2.44"