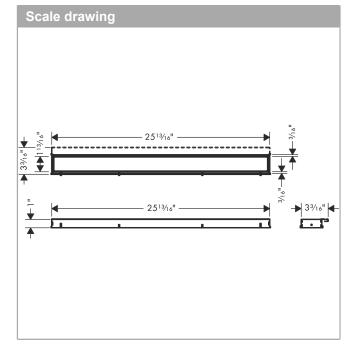

## RainDrain Match

Trim for 27 5/8" Rough with Height Adjustable Frame

Product Finish: chrome Part no.: 56037001

## **Features**

- · Consists of: design trim, height adjustable frame, wall installation flange
- · Mounting type: wall-mounted, free in the floor
- · Tileable on the back side
- · Easy to clean surface
- · Easy adjustment to tile thickness with height adjustable frame (0.27– 0.7")
- · Floor thickness: up to 1.57"
- · Suitable for any type of tile
- · Up to 60 I/min drainage capacity
- · Where to use: new construction, renovation
- · Grate removal tool allows easy removal of the trim
- · Wall mounting possible
- · tile inlay depth: 0.47"
- · Grate material: Stainless Steel 304 (1.4301)
- · Suitable for primary and secondary drainage
- · Frame width: 2.44"