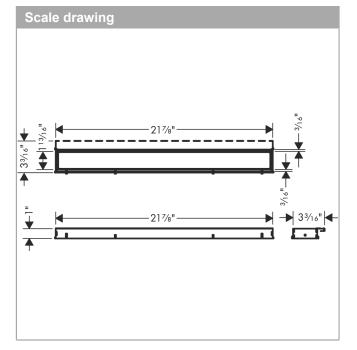

## RainDrain Match

Trim for 23 5/8" Rough with Height Adjustable Frame

Product Finish: Brushed Stainless Steel Part no.: 56036801

## **Features**

- · Consists of: design trim, height adjustable frame, wall installation flange
- · Mounting type: wall-mounted, free in the floor
- · Tileable on the back side
- · Easy to clean surface
- · Easy adjustment to tile thickness with height adjustable frame (0.27– 0.7")
- · Floor thickness: up to 1.57"
- · Suitable for any type of tile
- · Up to 60 I/min drainage capacity
- · Where to use: new construction, renovation
- · Grate removal tool allows easy removal of the trim
- · Tile inlay depth: 0.47"
- · Grate material: Stainless Steel 304 (1.4301)
- · Suitable for primary and secondary drainage
- · Frame width: 2.44"