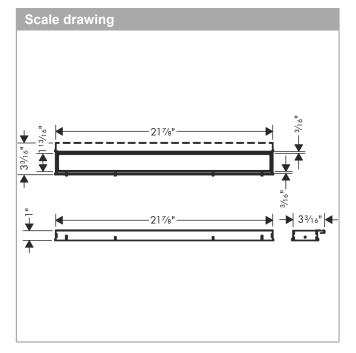

## **Features**

- · Consists of: design trim, height adjustable frame, wall installation flange
- · Mounting type: wall-mounted, free in the floor
- · Tileable on the back side
- · Easy to clean surface
- · Easy adjustment to tile thickness with height adjustable frame (0.27– 0.7")
- · Floor thickness: up to 1.57"
- · Suitable for any type of tile
- · Up to 60 I/min drainage capacity
- · Where to use: new construction, renovation
- · Grate removal tool allows easy removal of the trim
- · Tile inlay depth: 0.47"
- · Grate material: Stainless Steel 304 (1.4301)
- · Suitable for primary and secondary drainage
- · Frame width: 2.44"