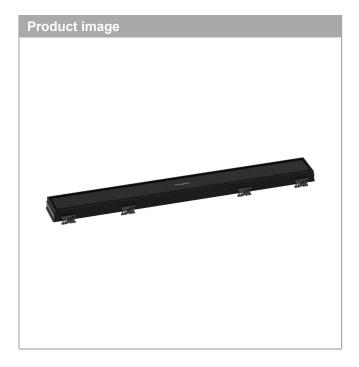

## RainDrain Match

## Trim for 23 5/8" Rough with Height Adjustable Frame

Product Finish: matte black Part no.: 56036671

## Description