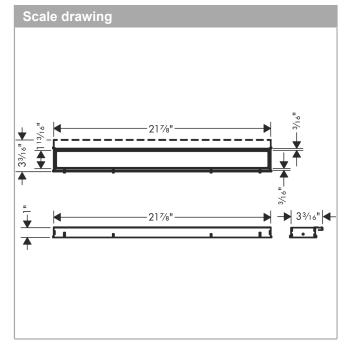

## **Features**

- · Consists of: design trim, height adjustable frame, wall installation flange
- · Mounting type: wall-mounted, free in the floor
- · Tileable on the back side
- · Easy to clean surface
- · Easy adjustment to tile thickness with height adjustable frame (0.27– 0.7")
- · Floor thickness: up to 1.57"
- · Suitable for any type of tile
- · Up to 60 I/min drainage capacity
- · Where to use: new construction, renovation
- · Grate removal tool allows easy removal of the trim
- · Tile inlay depth: 0.47"
- · Grate material: Stainless Steel 304 (1.4301)
- · Suitable for primary and secondary drainage
- · Frame width: 2.44"