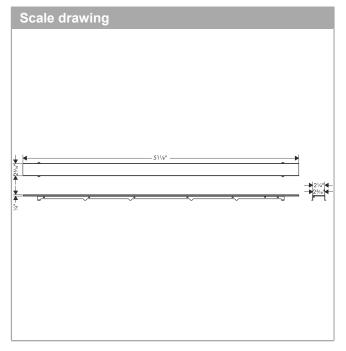

## Trim Flex for 47 1/4" Rough Cut to Size and Tileable

Product Finish: n.a. Part no.: 56034001

## **Features**

- · Consists of: tileable trim, grate removal tool
- · Mounting type: free in the floor, two-sided
- · Can be shortened on site
- Frameless design
- · Floor thickness: up to 1.57"
- · Suitable for every type of tile and tile thickness
- · Up to 42 I/min drainage capacity
- · Where to use: new construction, renovation
- · Grate removal tool allows easy removal of the trim
- · easy to clean
- · 1.96" excess length on both sides
- · can be shortened to a minimum of 47.24"
- · Grate material: Stainless Steel 304 (1.4301)
- · Suitable for primary drainage