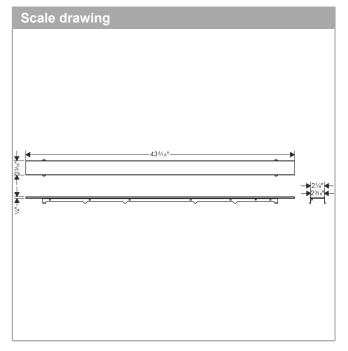

## Trim Flex for 39 3/8" Rough Cut to Size and Tileable

Product Finish: n.a. Part no.: 56033001

## **Features**

- · Consists of: tileable trim, grate removal tool
- · Mounting type: free in the floor, two-sided
- · Can be shortened on site
- Frameless design
- · Floor thickness: up to 1.57"
- · Suitable for every type of tile and tile thickness
- · Up to 42 I/min drainage capacity
- · Where to use: new construction, renovation
- · Grate removal tool allows easy removal of the trim
- · easy to clean
- · 1.96" excess length on both sides
- · can be shortened to a minimum of 39.37"
- · Grate material: Stainless Steel 304 (1.4301)
- · Suitable for primary drainage