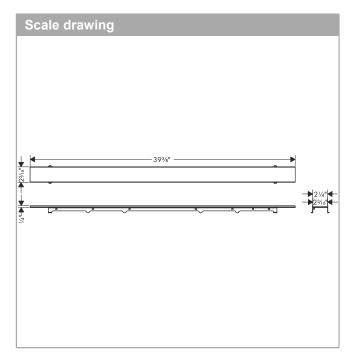

## Description

- **Features**
- · Consists of: tileable trim, grate removal tool
- · Mounting type: free in the floor, two-sided
- · Can be shortened on site
- · Frameless design
- · Floor thickness: up to 1.57"
- · Suitable for every type of tile and tile thickness
- · Up to 42 I/min drainage capacity
- · Where to use: new construction, renovation
- · Grate removal tool allows easy removal of the trim
- · easy to clean
- 1.96" excess length on both sides
- · can be shortened to a minimum of 35.43"
- · Grate material: Stainless Steel 304 (1.4301)
- · Suitable for primary drainage