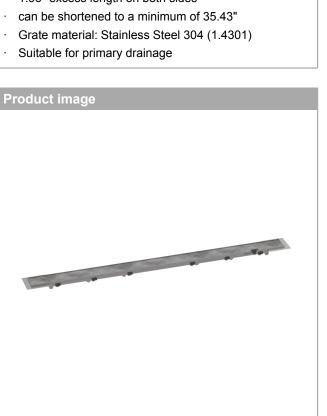

## RainDrain Rock Trim Flex for 35 1/4" Rough Cut to Size and Tileable Part no. : 56032001 Product Finish: n.a.

## Description

- **Features**
- · Consists of: tileable trim, grate removal tool
- · Mounting type: free in the floor, two-sided
- · Can be shortened on site
- · Frameless design
- · Floor thickness: up to 1.57"
- · Suitable for every type of tile and tile thickness
- · Up to 42 I/min drainage capacity
- · Where to use: new construction, renovation
- · Grate removal tool allows easy removal of the trim
- · easy to clean
- 1.96" excess length on both sides
- · can be shortened to a minimum of 35.43"
- · Grate material: Stainless Steel 304 (1.4301)
- · Suitable for primary drainage